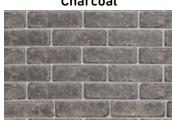

one-step installation, superior colour consistency and long lasting durability.

EuroBrick meets CSA building code requirements for compression strength and absorption, is fire and mold resistant and offers Sound Transmission Class (STC) of 45-48.

Contact your local Expocrete key account manager to request samples.

# Technical Information

| Unit Size      | 190 x 90 x 57mm<br>7.5 x 3.5 x 2.25" |
|----------------|--------------------------------------|
| Units / Pallet | 520                                  |
| Units / SqFt   | 6.8                                  |
| Pallet Weight  | 1090 kg<br>2403 lbs                  |

Every attempt has been made to provide accurate data - please note product measurements, weights and coverage are approximate.

## EuroBrick Colours







Rustic





Maroon