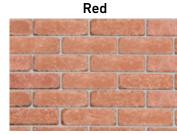

allation, superior colour consistency and long lasting durability.

EuroBrick meets CSA building code requirements for compression strength and absorption, is fire and mold resistant and offers Sound Transmission Class (STC) of 45-48.

Contact your local Expocrete key account manager to request samples.

# Technical Information

| Unit Size      | 190 x 90 x 57mm<br>7.5 x 3.5 x 2.25" |
|----------------|--------------------------------------|
| Units / Pallet | 520                                  |
| Units / SqFt   | 6.8                                  |
| Pallet Weight  | 1090 kg<br>2403 lbs                  |

Every attempt has been made to provide accurate data - please note product measurements, weights and coverage are approximate.

## EuroBrick Colours







Rustic





Maroon