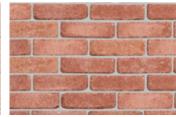

lation, superior colour consistency and long lasting durability.

EuroBrick meets CSA building code requirements for compression strength and absorption, is fire and mold resistant and offers Sound Transmission Class (STC) of 45-48.

Contact your local Expocrete key account manager to request samples.

# Technical Information

| Unit Size      | 190 x 90 x 57mm<br>7.5 x 3.5 x 2.25" |
|----------------|--------------------------------------|
| Units / Pallet | 520                                  |
| Units / SqFt   | 6.8                                  |
| Pallet Weight  | 1090 kg<br>2403 lbs                  |

Every attempt has been made to provide accurate data - please note product measurements, weights and coverage are approximate.

## EuroBrick Colours







Rustic





Maroon