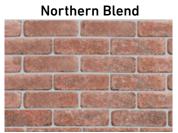

tion, superior colour consistency and long lasting durability.

EuroBrick meets CSA building code requirements for compression strength and absorption, is fire and mold resistant and offers Sound Transmission Class (STC) of 45-48.

Contact your local Expocrete key account manager to request samples.

# Technical Information

| Unit Size      | 190 x 90 x 57mm<br>7.5 x 3.5 x 2.25" |
|----------------|--------------------------------------|
| Units / Pallet | 520                                  |
| Units / SqFt   | 6.8                                  |
| Pallet Weight  | 1090 kg<br>2403 lbs                  |

Every attempt has been made to provide accurate data - please note product measurements, weights and coverage are approximate.

## EuroBrick Colours







Rustic





Maroon