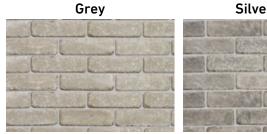

ws for simpler one-step installation, superior colour consistency and long lasting durability.

EuroBrick meets CSA building code requirements for compression strength and absorption, is fire and mold resistant and offers Sound Transmission Class (STC) of 45-48.

Contact your local Expocrete key account manager to request samples.

# Technical Information

| Unit Size      | 190 x 90 x 57mm<br>7.5 x 3.5 x 2.25" |
|----------------|--------------------------------------|
| Units / Pallet | 520                                  |
| Units / SqFt   | 6.8                                  |
| Pallet Weight  | 1090 kg<br>2403 lbs                  |

Every attempt has been made to provide accurate data - please note product measurements, weights and coverage are approximate.

## EuroBrick Colours







Rustic





Maroon