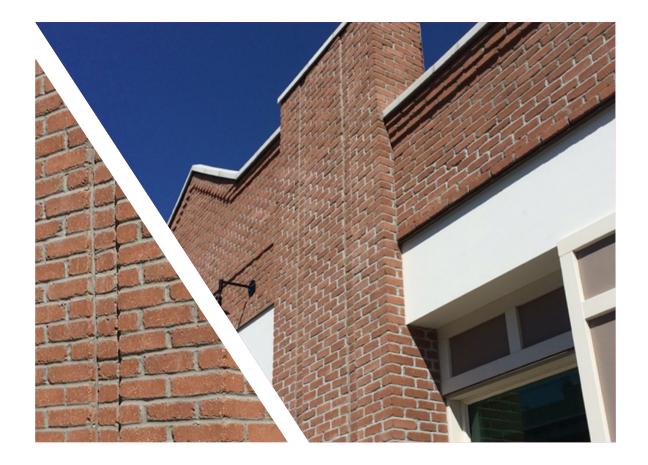

# EuroBrick

EuroBrick offers the same efficiencies as the ExpoBrick but in a tumbled texture profile resulting in heritage-style design options for designers. EuroBrick colours and textures perfectly replicate the look of traditional clay brick units for value driven projects.

Whether a project is large or small in scale, you'll find EuroBrick tumbled masonry bricks are the intelligent choice for exterior masonry.

#### EuroBrick

190 X 90 X 57 MM 7.5 X 3.5 X 2.25 IN

EuroBrick offers designers and contractors the durability of concrete masonry coupled with the timeless appeal of traditional brick. EuroBrick allows for simpler one-step installation, superior colour consistency and long lasting durability.