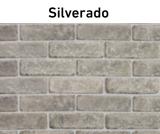

for simpler one-step installation, superior colour consistency and long lasting durability.

EuroBrick meets CSA building code requirements for compression strength and absorption, is fire and mold resistant and offers Sound Transmission Class (STC) of 45-48.

Contact your local Expocrete key account manager to request samples.

# Technical Information

| Unit Size      | 190 x 90 x 57mm<br>7.5 x 3.5 x 2.25" |
|----------------|--------------------------------------|
| Units / Pallet | 520                                  |
| Units / SqFt   | 6.8                                  |
| Pallet Weight  | 1090 kg<br>2403 lbs                  |

Every attempt has been made to provide accurate data - please note product measurements, weights and coverage are approximate.

## EuroBrick Colours







Rustic





Maroon